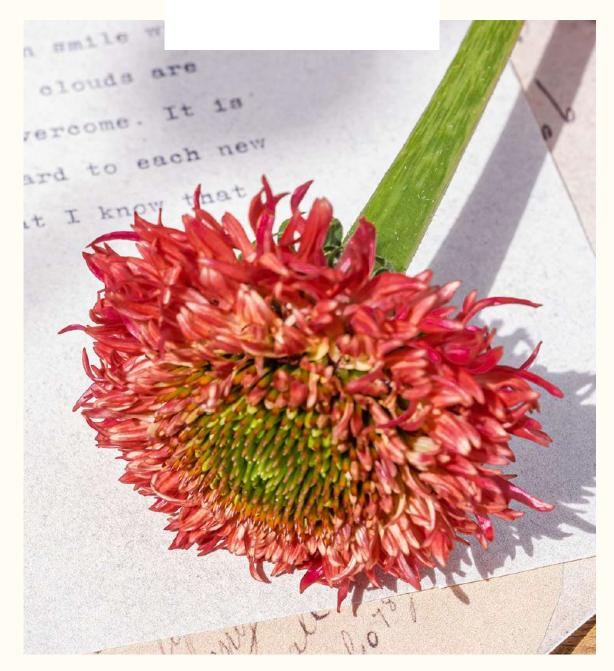

Limonium symbolizes remembrance, success, sympathy and beauty and brings to our homes the fresh feeling of being warm with that special someone.