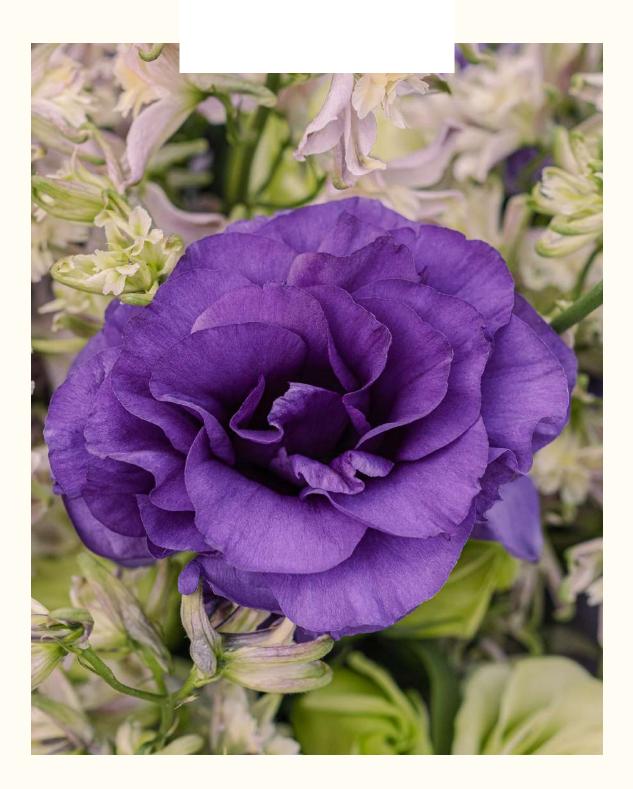

#### LISIANTHUS

It symbolizes deep and sincere love, and the desire of love in the couple.

This variety of echinacea flowers has an orange cone in the center which is surrounded by rosy pink and purplish shade of petals around it. Along with symbolizing strength, this color of the flower also symbolizes success. It would be a great gifting option to someone who has succeeded in some sphere of their life. This color also signifies admiration and could be given to anyone you look up to and admire.