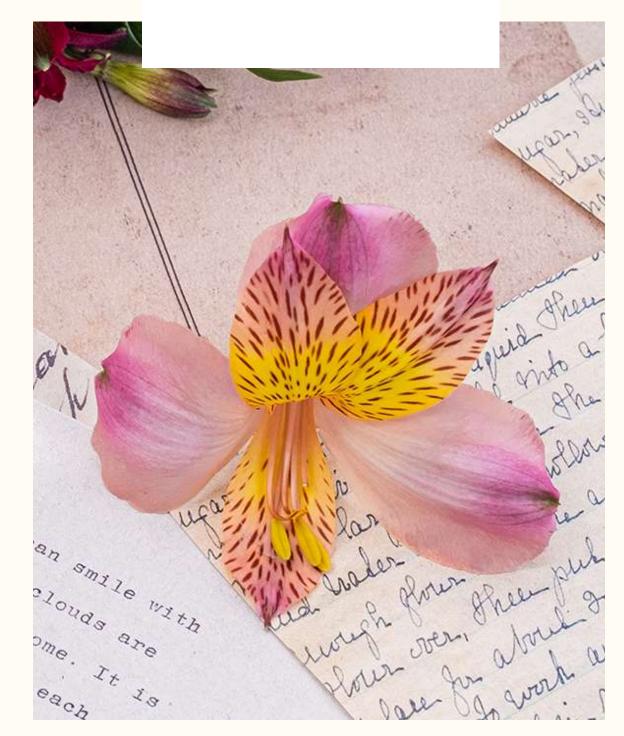

#### ALSTROEMERIA

Symbol of something very important, lasting friendship. Each flower has six petals and each petal is symbolic of one of the most important facets of friendship: patience, understanding, commitment, respect, humor and empathy.