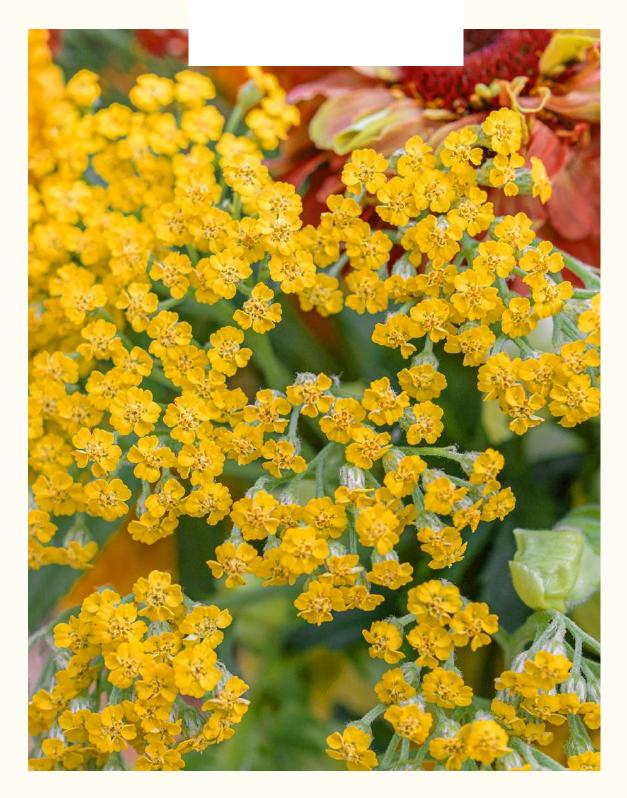

### ACHILEA

Achillea is a symbol of protection, considered a symbol of beauty in humility.

Considered one of the most beautiful flowers in the world. Its unique appearance and beauty reminds us of the beauty of women.