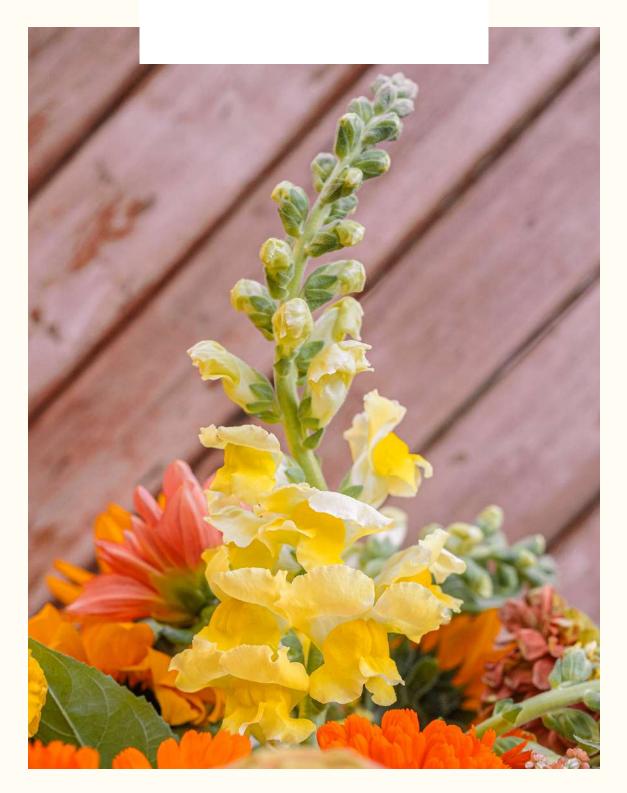

#### SNAPDRAGON

The snaps are seen as graceful flowers but with inner strength and fire within.