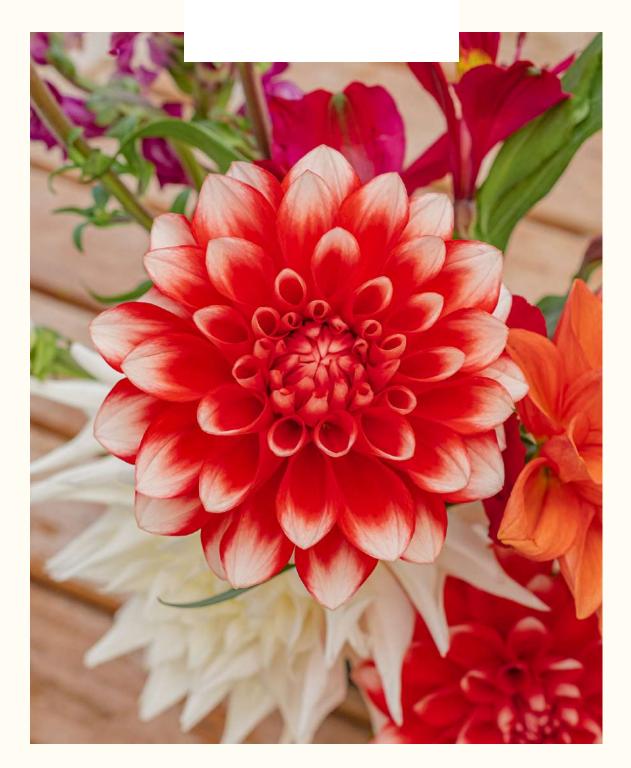

#### LISIANTHUS

It symbolizes deep and sincere love, and the desire of love in the couple.

This variety of echinacea flowers has an orange cone in the center which is surrounded by rosy pink and purplish shade of petals around it. Along with symbolizing strength, this color of the flower also symbolizes success. It would be a great gifting option to someone who has succeeded in some sphere of their life. This color also signifies admiration and could be given to anyone you look up to and admire.